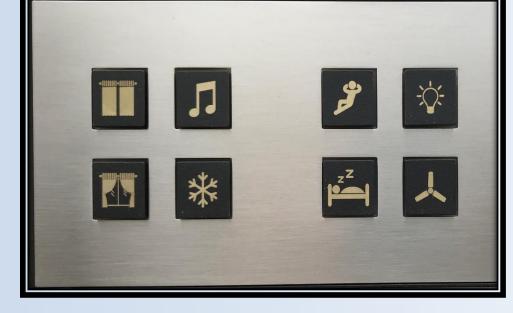

#### **SEAMLESS INTEGRATION**

**SECURITY** 

**LIGHTING CONTROL** 

**CURTAIN CONTROL** 

**AV CONTROL** 

**HVAC CONTROL** 

**MOTION DETECTOR** 

#### **USER INTERFACE**

**KEYPAD** 

INTERACTIVE TOUCHSCREEN

**MOBILE APP** 

**DASHBOARD VIEWER** 

VOICE CONTROL