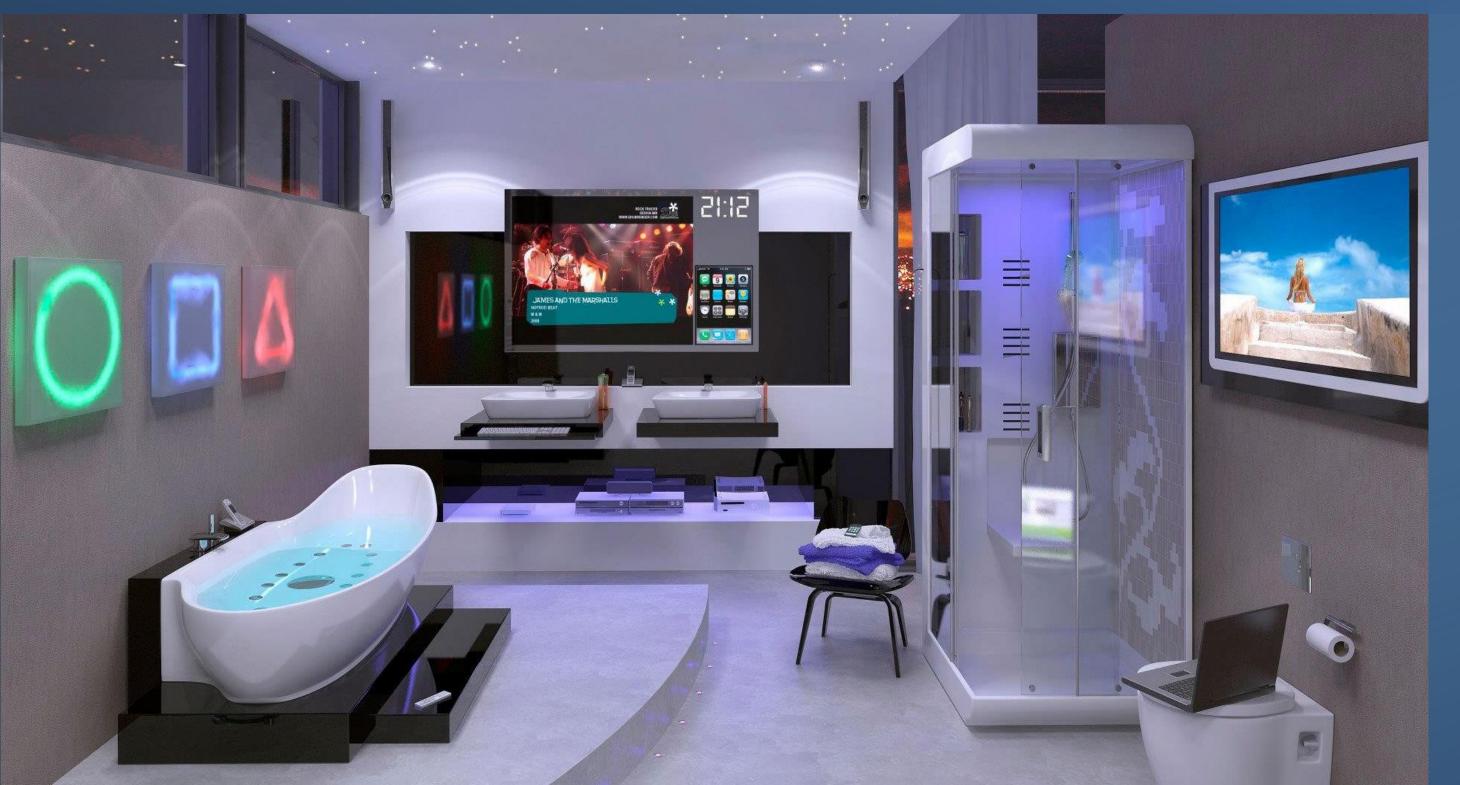

## Home Automation based on IoT

Smart homes are more about security and living Our greener. smart homes are sustainable, and they help to ensure that our homes aren't expending unnecessary energy. They also help alert us to intruders (whether we're home or not).

#### **SEAMLESS INTEGRATION**

**SECURITY** 

**LIGHTING CONTROL** 

**CURTAIN CONTROL** 

**AV CONTROL** 

**HVAC CONTROL** 

**MOTION DETECTOR** 