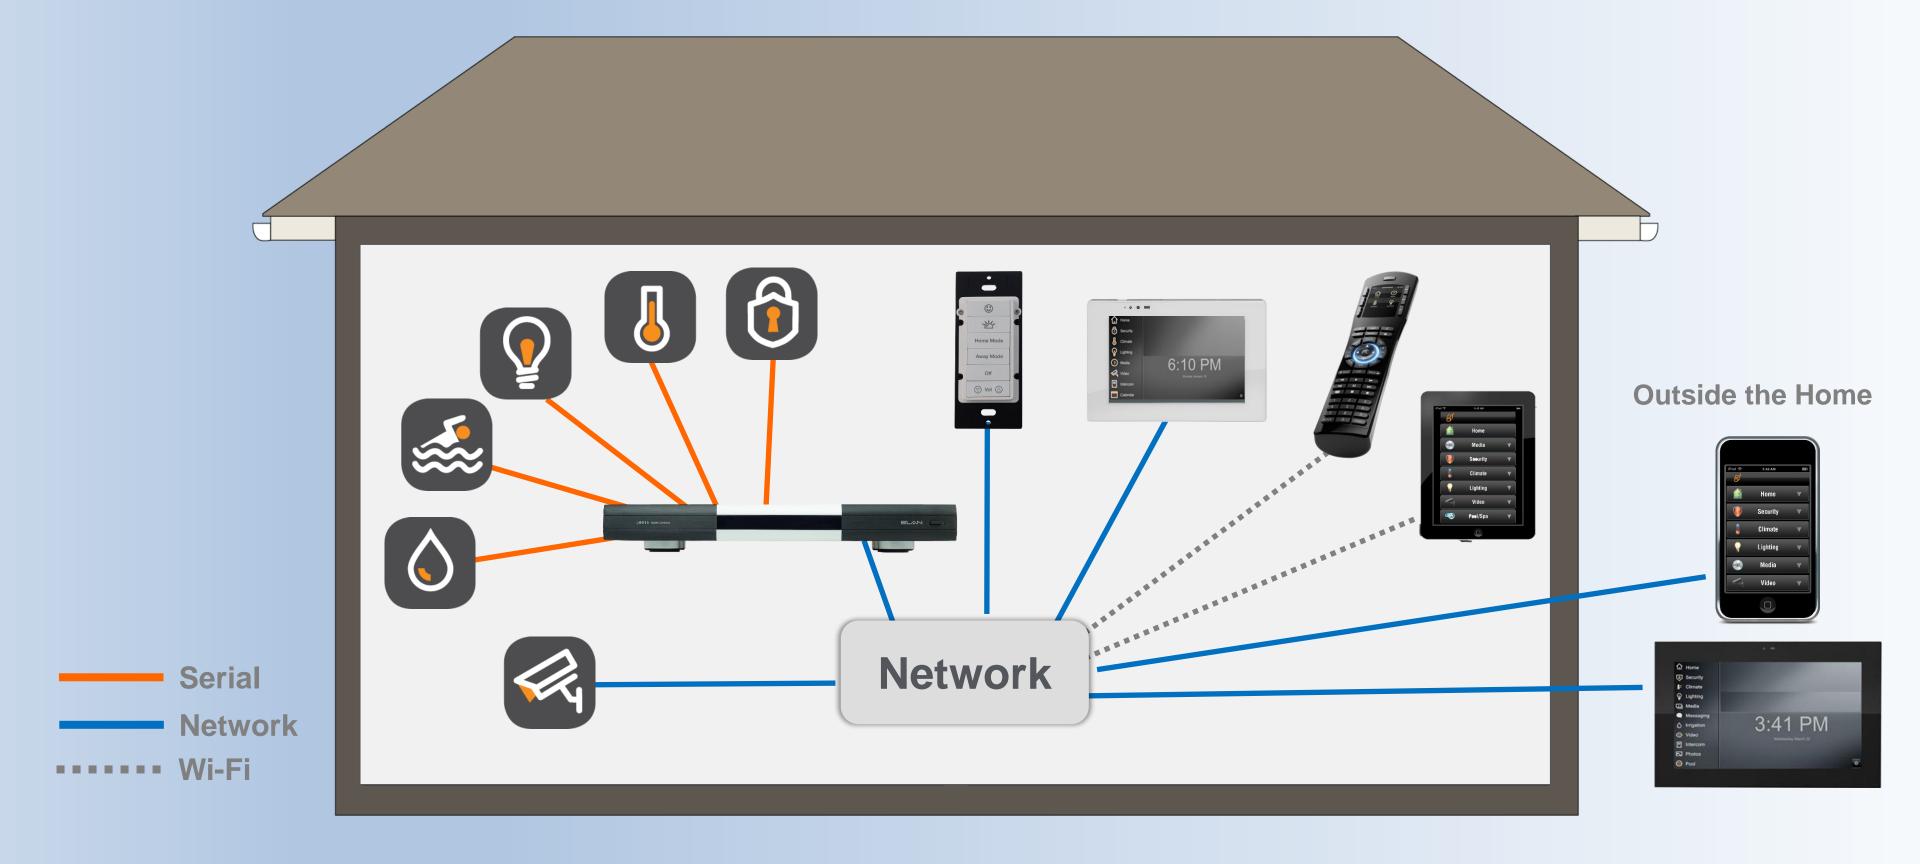

#### **SYSTEM TOPOLOGY**

#### **BACKEND PROCESS**

- 1.Relay
- 2. Curtain Module
- 3.Dimmer
- 4. Power supply
- 5. Automation wire
- 6. Surge protection

Relay

**Curtain Module** 

**Surge protection** 

**Power supply** 

**Automation wire** 

#### FRONTEND PROCESS

- 1. Voice Control
- 2. Mobile Control
- 3. Touch Screen Control
- 4. Glass Touch Panel
- 5. Push Button Control

**Bed Side Panel** 

**Touch Screen Control** 

**Push Control** 

**Glass Touch Panel** 

#### **USER INTERFACE**

**KEYPAD** 

INTERACTIVE TOUCHSCREEN

**MOBILE APP** 

**DASHBOARD VIEWER** 

VOICE CONTROL