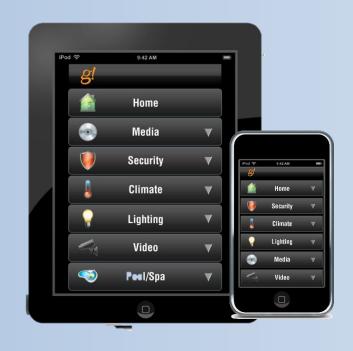

#### **USER INTERFACE**

**KEYPAD** 

INTERACTIVE TOUCHSCREEN

**MOBILE APP** 

**DASHBOARD VIEWER** 

VOICE CONTROL