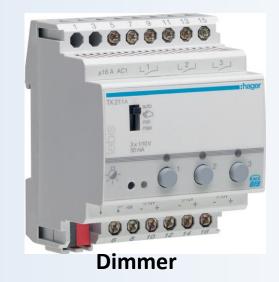

#### **BACKEND PROCESS**

- 1.Relay
- 2. Curtain Module
- 3.Dimmer
- 4. Power supply
- 5. Automation wire
- 6. Surge protection

Relay

**Curtain Module** 

**Surge protection** 

**Power supply** 

**Automation wire** 