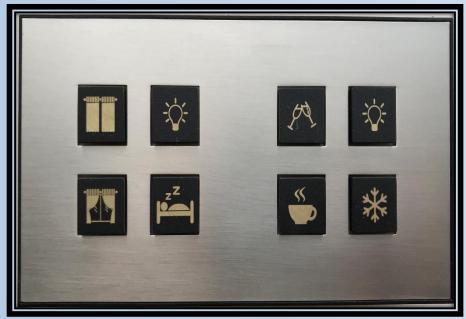

#### **USER INTERFACE**

**KEYPAD** 

INTERACTIVE TOUCHSCREEN

**MOBILE APP** 

**DASHBOARD VIEWER** 

VOICE CONTROL