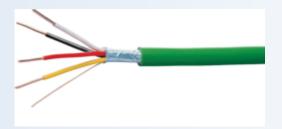

#### **BACKEND PROCESS**

- 1.Relay
- 2. Curtain Module
- 3.Dimmer
- 4. Power supply
- 5. Automation wire
- 6. Surge protection

Relay

**Curtain Module** 

**Surge protection** 

**Power supply** 

**Automation wire** 