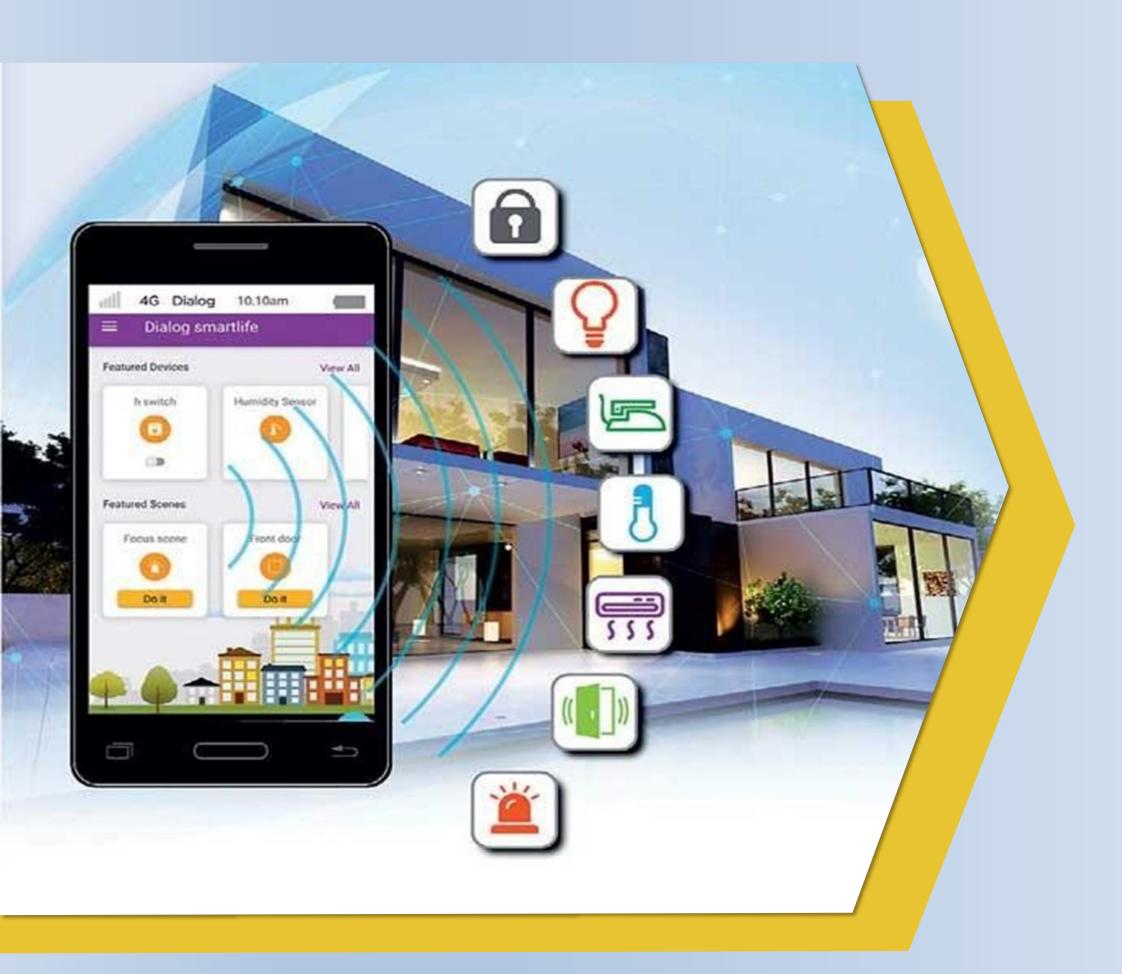

### HOME AUTOMATION

( Residential & Commercial Properties )

## Home Automation based on IoT

Smart homes are more about security and living Our greener. smart homes are sustainable, and they help to ensure that our homes aren't expending unnecessary energy. They also help alert us to intruders (whether we're home or not).

#### **SEAMLESS INTEGRATION**

**SECURITY** 

**LIGHTING CONTROL** 

**CURTAIN CONTROL** 

**AV CONTROL** 

**HVAC CONTROL** 

**MOTION DETECTOR** 