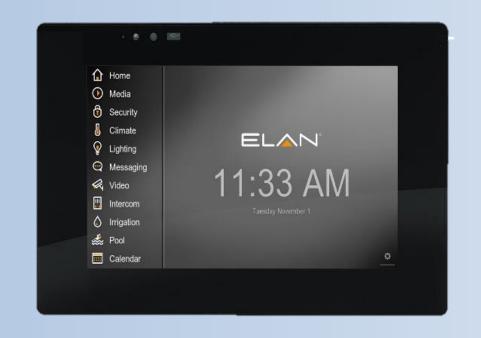

#### **USER INTERFACE**

**KEYPAD** 

INTERACTIVE TOUCHSCREEN

**MOBILE APP** 

**DASHBOARD VIEWER** 

VOICE CONTROL